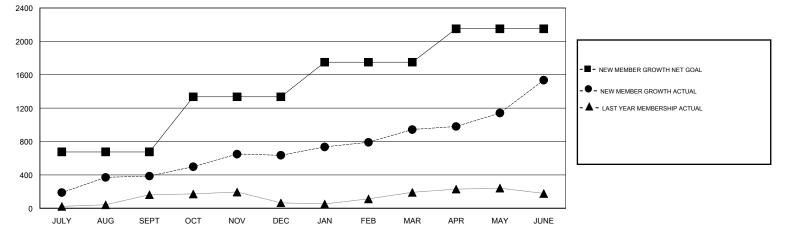

## OPEN

| GMT: OPEN                                                   |                  | L                 | OCATION INDIA    |                                                             |                                                                |                                                              | GMT CA                                             |  |
|-------------------------------------------------------------|------------------|-------------------|------------------|-------------------------------------------------------------|----------------------------------------------------------------|--------------------------------------------------------------|----------------------------------------------------|--|
|                                                             | Club             | )S                |                  | Members                                                     |                                                                |                                                              |                                                    |  |
|                                                             | RESULTS FOR      | R 2016-2017       |                  | RESULTS FOR 2016-2017                                       |                                                                |                                                              |                                                    |  |
| QUARTER                                                     | NEW CLUB GOAL    | NEW CLUBS         | DROPPED CLUBS    | QUARTER                                                     | NEW MEMBER GROWTH<br>NET GOAL (not reinstated<br>or transfers) | NEW MEMBER<br>GROWTH ACTUAL (not<br>reinstated or transfers) | DROPPED<br>MEMBERS ACTUAL<br>(including transfers) |  |
| JULY/AUG/SEPT<br>OCT/NOV/DEC<br>JAN/FEB/MAR<br>APR/MAY/JUNE | 6<br>6<br>4<br>4 | 3<br>4<br>9<br>12 | 0<br>1<br>1<br>1 | JULY/AUG/SEPT<br>OCT/NOV/DEC<br>JAN/FEB/MAR<br>APR/MAY/JUNE | 675<br>660<br>415<br>400                                       | 472<br>349<br>411<br>827                                     | 86<br>100<br>103<br>235                            |  |

GOALS AND ACTUAL MEMBERS CUMULATIVE

| DROPPED CLUBS: 3               |     | 138 CLUBS OF 146 ADDED 1 OR MORE | GENDER DISTRIBUTION                |                |       |
|--------------------------------|-----|----------------------------------|------------------------------------|----------------|-------|
|                                |     | NEW MEMBERS                      | MALE                               | 4,634 (83.72%) |       |
| DROPPED MEMBERS                |     |                                  | FEMALE                             | 901 (16.28%)   |       |
| DECEASED                       | 12  | CLICK HERE FOR CUMULATIVE        | TOTAL FAMILY UNIT MEMBERS          |                | 1,401 |
| CLUB CANCELLED 70<br>OTHER 442 |     | MEMBERSHIP DATA                  | FAMILY MEMBERS PAYING HALF<br>DUES |                | 728   |
|                                |     |                                  |                                    |                | 728   |
| TOTAL                          | 524 |                                  |                                    |                |       |