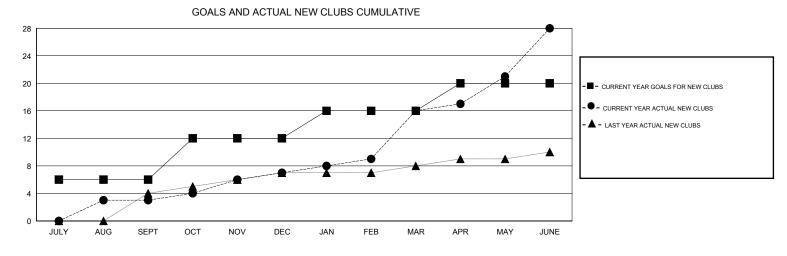

## OPEN

| GMT: OPEN                                                   |                  | L                 | OCATION INDIA    |                                                             |                                                                |                                                              | GMT CA                                             |  |
|-------------------------------------------------------------|------------------|-------------------|------------------|-------------------------------------------------------------|----------------------------------------------------------------|--------------------------------------------------------------|----------------------------------------------------|--|
|                                                             | Club             | )S                |                  | Members                                                     |                                                                |                                                              |                                                    |  |
|                                                             | RESULTS FOR      | R 2016-2017       |                  | RESULTS FOR 2016-2017                                       |                                                                |                                                              |                                                    |  |
| QUARTER                                                     | NEW CLUB GOAL    | NEW CLUBS         | DROPPED CLUBS    | QUARTER                                                     | NEW MEMBER GROWTH<br>NET GOAL (not reinstated<br>or transfers) | NEW MEMBER<br>GROWTH ACTUAL (not<br>reinstated or transfers) | DROPPED<br>MEMBERS ACTUAL<br>(including transfers) |  |
| JULY/AUG/SEPT<br>OCT/NOV/DEC<br>JAN/FEB/MAR<br>APR/MAY/JUNE | 6<br>6<br>4<br>4 | 3<br>4<br>9<br>12 | 0<br>1<br>1<br>1 | JULY/AUG/SEPT<br>OCT/NOV/DEC<br>JAN/FEB/MAR<br>APR/MAY/JUNE | 675<br>660<br>415<br>400                                       | 472<br>349<br>411<br>827                                     | 86<br>100<br>103<br>235                            |  |